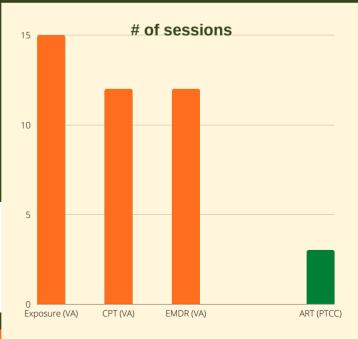

PTCC'S EVIDENCE BASED
APPROACH IS SHOWN TO
WORK 5X'S FASTER THAN
APPROACHES USED BY
THE VA.